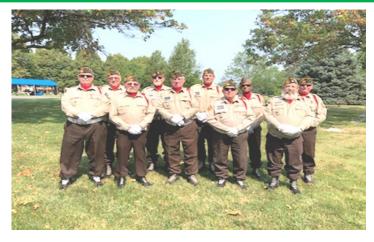

SUMMER, SPRING, WINTER, AND FALL THE HONOR GUARD DOES IT ALL: MILITARY HONORS, PARADES, POW/MIA CEREMONIES, **RAISING FLAGS AT** THE POST AND AT MANY PATRIOTIC OCCASIONS.

TOURNAMENT AT THE POST ON SATURDAY. JANUARY 14th, AT NOON.