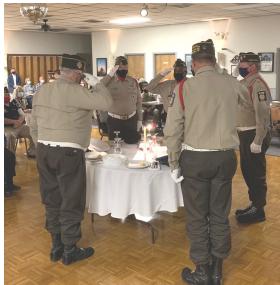

SUMMER, SPRING, WINTER, AND FALL THE HONOR GUARD DOES IT ALL: MILITARY HONORS, PARADES, POW/MIA CEREMONIES, **RAISING FLAGS AT** THE POST AND AT MANY PATRIOTIC OCCASIONS.

TOURNAMENT AT THE POST ON SATURDAY. JANUARY 14th, AT NOON.